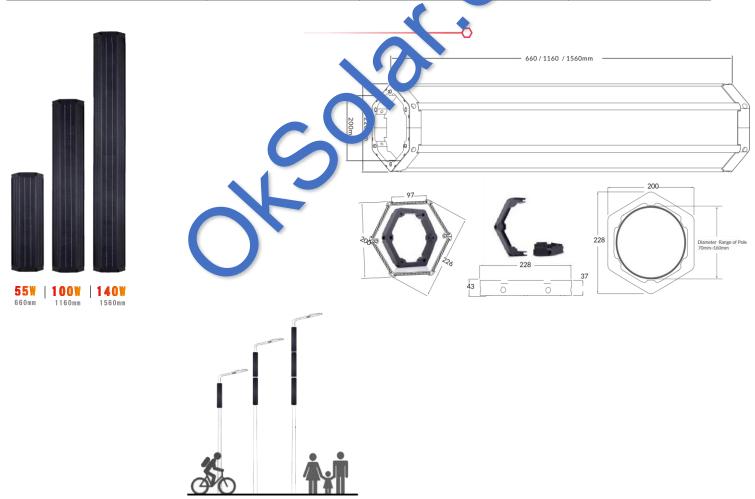

# OkSolar.com **Specs Sheet** Cylindrical Solar Module 00008251

| Model No              | OkSolar60 – ITEM 8251 | OkSolar100 - ITEM 8252 | OkSolar140 - ITEM 8253 |
|-----------------------|-----------------------|------------------------|------------------------|
| Cell type             | Mono made in Taiwan   | Mono made in Taiwan    | Mono made in Taiwan    |
| Pmax                  | 55W                   | 100W                   | 140W                   |
| Vmp                   | 18V                   | 18V                    | 18V                    |
| Imp                   | 3.06A                 | 5.6A                   | 7.8A                   |
| Carton dimensions     | 72X30X28 cm           | 120X30X28 cm           | 160X30X28 cm           |
| Frame material        | Aluminium Alloy       | Aluminium Alloy        | Aluminium Alloy        |
| Solar cell efficiency | >21.2%                | >21.2%                 | >21.2%                 |
| Cable model           | 2.5mm2 with MC4       | 2.5mm2 with MC4        | 2.5mm2 with MC4        |
| Operating temperature | -40°C to +85°C        | -40°C to +85°C         | -40 C to +85 C         |
| Warranty              | 5 years               | 5 years                | 5 years                |
| Life time             | 25 years              | 25 years               | 25 years               |
| N. W                  | 16.07kgs              | 19.07kgs               | 22.70kgs               |
| G. W                  | 17.80Kgs              | 21.80Kgs               | 24.30Kgs               |
|                       | I .                   |                        | 1                      |

#### What Is It?

Cylindrical solar LED street post is a advanced combination with latest technology. It adopts the cylindrical solar modules as a revolutionary design in 2019.

0

Solar cylinder is based on modular conception which is can be easily mounted to any kind of pole within diameter 165mm, It adopts mono-crystalline solar panel with high efficiency up to 21.2% and more than 20 years lifetime. It has a very aesthetical appearance and has a much better wind resistance than regular solar panel.

The whole post only includes two functional components including solar cylinder and solar light head which can be connected directly by MC4 connectors. The battery and solar controller are built inside of light fixture. The power of lights covers from 20W to 120W which can be installed on poles from 5M to 14M.

## 360° Full Day Charging

6 slim solar panels are fixed tightly on a hexagon frame. so it ensures 50% of solar panel will face to sunshine at any time of the day.

#### Strong Wind Resistance

The cylindrical design reduces the wind resistance area, and each module is directly fastened to the pole by 12 screws for better wind resistance. It can stand well against even 10 grade typhoon.