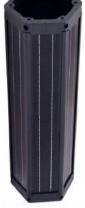

#### What Is It?

Cylindrical solar LED street post is a advanced combination with latest technology. It adopts the cylindrical solar modules as a revolutionary design in 2019.

0

Solar cylinder is based on modular conception which is can be easily mounted to any kind of pole within diameter 165mm, It adopts mono-crystalline solar panel with high efficiency up to 21.2% and more than 20 years lifetime. It has a very aesthetical appearance and has a much better wind resistance than regular solar panel.

#### Strong Wind Resistance

The cylindrical design reduces the wind resistance area, and each module is directly fastened to the pole by 12 screws for better wind resistance. It can stand well against even 10 grade typhoon.

#### **Design Aesthetics**

The relatively large size of solar panels on the pole top has made the solar lighting not an option for the areas where the design aesthetics and

decorative lighting applications are used. OkSolarWrap module systems is the real answer which is compact and fully integrates on to the pole and available in custom colors to match the design of side Pole.