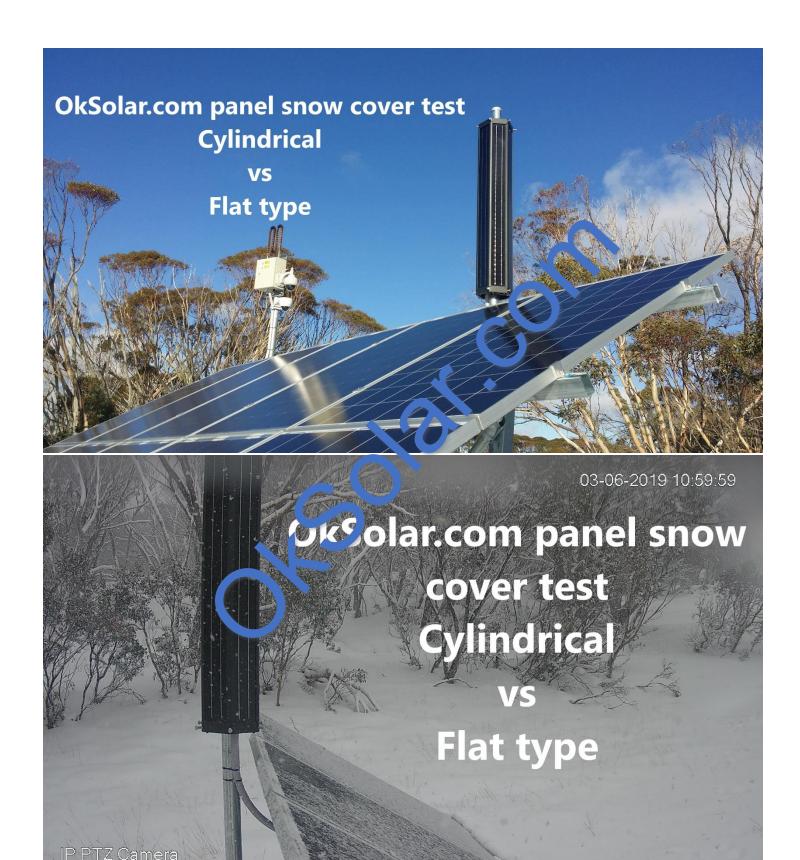

#### **Never Snow Covering**

Solar cylinder modular mounted in vertical, it is not easy to be covered by snow as regular solar panel. Ensure enough power can be generated even n very snowy climate. Never worry black