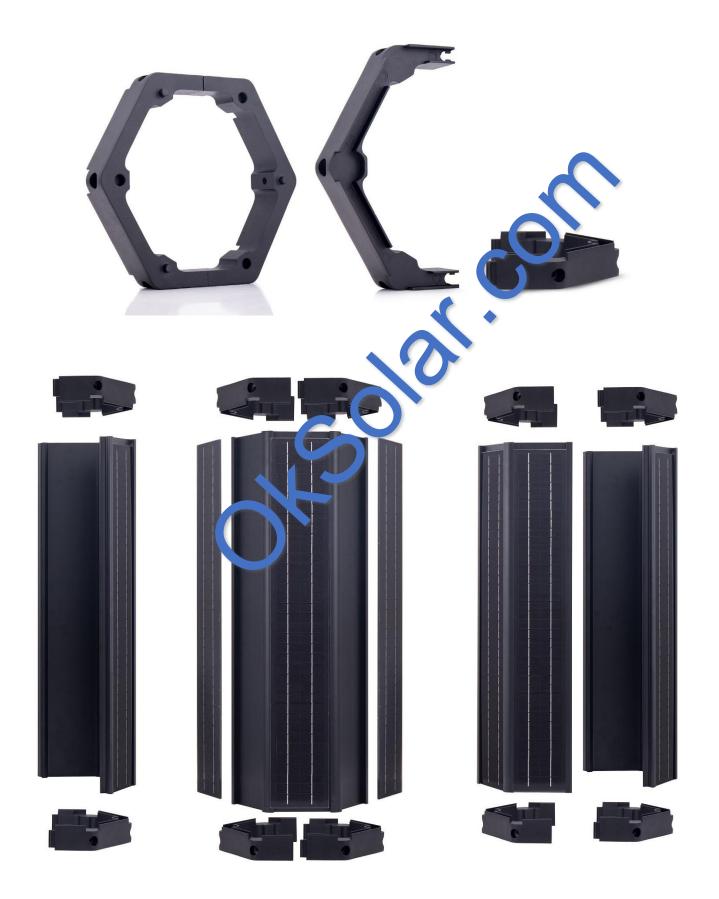

#### What Is It?

Cylindrical solar LED street post is a advanced combination with latest technology. It adopts the cylindrical solar modules as a revolutionary design in 2019.

0

Solar cylinder is based on modular conception which is can be easily mounted to any kind of pole within diameter 165mm, It adopts mono-crystalline solar panel with high efficiency up to 21.2% and more than 20 years lifetime. It has a very aesthetical appearance and has a much better wind resistance than regular solar panel.

## 360° Full Day Charging

6 slim solar panels are fixed tightly on a hexagon frame. so it ensures 50% of solar panel will face to sunshine at any time of the day.

#### Modular Inatallation

This solar cylinder module is based on modular design concept for easy installation and disassembly. It can be quickly and easily mounted on any suitable pole.

### Patented Design

OkSolarWrap solar cylinder module is designed based on advanced concepts and manufactured in high standards. PCT pre-registration was processed in 180 countries to protect market.