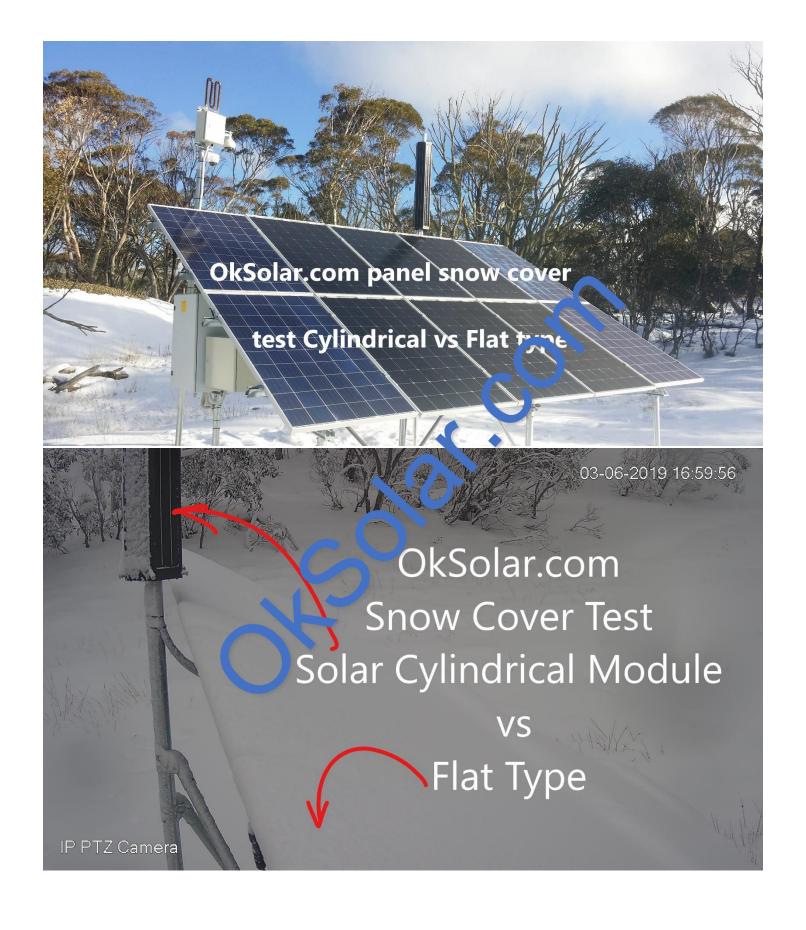

#### **Never Snow Covering**

Solar cylinder modular mounted in vertical, it is not easy to be covered by snow as regular solar panel. Ensure enough power can be generated even n very snowy climate. Never worry black